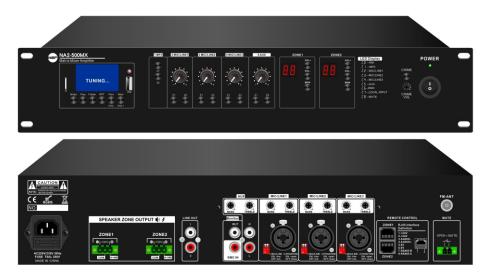

## NA2-120MX/ NA2-240MX/ NA2-350MX/NA2-500MX 2 Zone Mixer Amplifier with USB / SD / FM / Bluetooth

## **Characteries:**

- 19" rack mount 2 zone mixer amplifier and built-in medial player with USB/SD/FM/ & Bluetooth;
- Rate power output at 2×120W, 2×240W, 2×350W to 2×500W;
- 2 zone separated speaker output of 100V & 8-16Ω;
- Each input with zone 1 or zone 2 output selector on front panel;
- Each zone output with volume +, volume- and mono control on front panel;
- Could be installed in two separate rooms to select different audio sources locally and adjust the local loudspeaker volume and input Bluetooth to its own room;
- Could integrate with fire alarm system or other third-party system;
- Input priority level from high to low: Mute, EMC, Mic1 and remote paging mic to others inputs;
- Each amplifier support 6 units remote microphones and 6 units remote-control panels through CAT6 cable;
- With short-circuit, clip, overload and high temp protection.

| Specifications:    |                                                                                                        |                           |                           |           |
|--------------------|--------------------------------------------------------------------------------------------------------|---------------------------|---------------------------|-----------|
| Model              | NA2-120MX                                                                                              | NA2-240MX                 | NA2-350MX                 | NA2-500MX |
| Rated Power Output | 2×120W                                                                                                 | 2×240W                    | 2×350W                    | 2×500W    |
| Speaker Outputs    | 2 zone separated speaker output of 100V & 8-16 $\Omega$                                                |                           |                           |           |
| Connector          | Line1 & EMC input: 250mV; RCA type,<br>Mute: open circuit= remote mute, closed circuit=normal working, |                           |                           |           |
|                    | Two RJ                                                                                                 | 45 ports for remote micro | phone & remote-control pa | anel      |
| Input              | MIC1-3: 5-8mV, 600Ω; Line, 150-470mV, 10KΩ, unbalanced RCA                                             |                           |                           |           |
| Line Out           | 0.775(0dBV)                                                                                            |                           |                           |           |
| Frequency Response | 60Hz-15kHz(±3dB)                                                                                       |                           |                           |           |
| S/N Ratio          | Line ≥ 85dB, Mic≥ 72dB                                                                                 |                           |                           |           |
| THD                | Less than 0.5%                                                                                         |                           |                           |           |
| Protection         | short-circuit, clip, overload and high temp protection                                                 |                           |                           |           |
| Power Consumption  | 300W                                                                                                   | 600W                      | 850W                      | 1200W     |
| Power Supply       | 230V AC; 50-60Hz                                                                                       |                           |                           |           |
| Dimension          | 484×405×88 (WxDxH) (mm)                                                                                |                           |                           |           |
| Weight             | 6.6 kg                                                                                                 | 9.6 kg                    | 11.9 kg                   | 13.7 kg   |