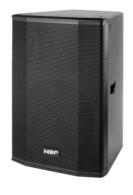

## **Characteries:**

- The NAS series are 8", 10", 12" and 15" high-fidelity active full-range speakers, class D active power modules with large sound pressure and high reliability features;
- NAS15S is a single 15-inch active subwoofer, delivering a strong sound pressure output and forms a powerful and extended low frequency.
- It is made of MDF and coated in multiple special paint, the enclosure is solid and durable for use.