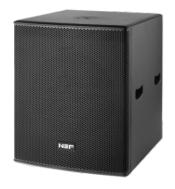

## **Characteries:**

- The NAS series are 8", 10", 12" and 15" high-fidelity active full-range speakers, class D active power modules with large sound pressure and high reliability features;
- NAS15S is a single 15-inch active subwoofer, delivering a strong sound pressure output and forms a powerful and extended low frequency.
- It is made of MDF and coated in multiple special paint, the enclosure is solid and durable for use.