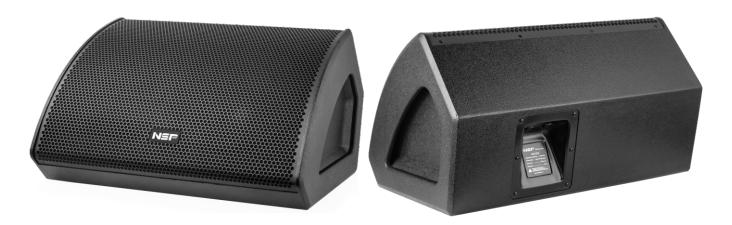

## **NM Series Monitor Speaker**

NM12S / NM15S

## **Characteries:**

- NM Series is two-way full range stage monitor;
- Applications: Stage Monitor, Conference Room, Sound Reinforcement for Band, Hotel, Multifunctional Hall etc.
- NM12S is composed of a 12" woofer and a 44mm voice coil HF driver as well as a rotatable and asymmetric horn.
- NM15S is composed of a 15" woofer and a 75mm voice coil HF driver as well as a rotatable and asymmetric horn.
- The specially concocted cone ingredients and diaphragm coating of the woofer enable the monitors to produce delicate sound, great envelopment of sound field and the original vocals with low distortion.