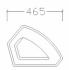

| Specifications:        |                                 |                                 |
|------------------------|---------------------------------|---------------------------------|
| Model                  | NM12S                           | NM15S                           |
| Frequency Response     | 56-19KHZ                        | 40Hz-19KHz                      |
| Sensitivity (1 W@1m)   | 97dB                            | 100dB                           |
| Nominal Impedance      | 8Ω                              | 8Ω                              |
| Rated Power            | 400W AES, 1600W Peak            | 500W AES, 2000W Peak            |
| LF Driver              | 1 x 12" (300mm) / 3" voice coil | 1 x 15" (385mm) / 3" voice coil |
| HF Driver              | 1×1"(25mm) / 1.75" voice coil   | 1×1.5"(38mm) / 3" voice coil    |
| Dispersion             | 90°×60°                         | 90°×60°                         |
| Maximum SPL            | 127dB continuous, 133dB peak    | 125dB continuous,131dB peak     |
| Connectors             | 2 × Speakon NL4                 |                                 |
| Net Weight             | 23.5 kg                         | 29.5 kg                         |
| Dimensions (W x D x H) | 596×465x343 mm                  | 716×575×425 mm                  |