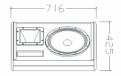

| Specifications:        |                                 |                                 |
|------------------------|---------------------------------|---------------------------------|
| Model                  | NM12S                           | NM15S                           |
| Frequency Response     | 56-19KHZ                        | 40Hz-19KHz                      |
| Sensitivity (1 W@1m)   | 97dB                            | 100dB                           |
| Nominal Impedance      | 8Ω                              | 8Ω                              |
| Rated Power            | 400W AES, 1600W Peak            | 500W AES, 2000W Peak            |
| LF Driver              | 1 x 12" (300mm) / 3" voice coil | 1 x 15" (385mm) / 3" voice coil |
| HF Driver              | 1×1"(25mm) / 1.75" voice coil   | 1×1.5"(38mm) / 3" voice coil    |
| Dispersion             | 90°×60°                         | 90°×60°                         |
| Maximum SPL            | 127dB continuous, 133dB peak    | 125dB continuous,131dB peak     |
| Connectors             | 2 × Speakon NL4                 |                                 |
| Net Weight             | 23.5 kg                         | 29.5 kg                         |
| Dimensions (W x D x H) | 596×465x343 mm                  | 716×575×425 mm                  |