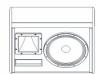

## **Characteries:**

- NM Series is two-way full range stage monitor;
- Applications: Stage Monitor, Conference Room, Sound Reinforcement for Band, Hotel, Multifunctional Hall etc.
- NM12S is composed of a 12" woofer and a 44mm voice coil HF driver as well as a rotatable and asymmetric horn.
- NM15S is composed of a 15" woofer and a 75mm voice coil HF driver as well as a rotatable and asymmetric horn.
- The specially concocted cone ingredients and diaphragm coating of the woofer enable the monitors to produce delicate sound, great envelopment of sound field and the original vocals with low distortion.

| Specifications:        |                                 |                                 |
|------------------------|---------------------------------|---------------------------------|
| Model                  | NM12S                           | NM15S                           |
| Frequency Response     | 56-19KHZ                        | 40Hz-19KHz                      |
| Sensitivity (1 W@1m)   | 97dB                            | 100dB                           |
| Nominal Impedance      | 8Ω                              | 8Ω                              |
| Rated Power            | 400W AES, 1600W Peak            | 500W AES, 2000W Peak            |
| LF Driver              | 1 x 12" (300mm) / 3" voice coil | 1 x 15" (385mm) / 3" voice coil |
| HF Driver              | 1×1"(25mm) / 1.75" voice coil   | 1×1.5"(38mm) / 3" voice coil    |
| Dispersion             | 90°×60°                         | 90°×60°                         |
| Maximum SPL            | 127dB continuous, 133dB peak    | 125dB continuous,131dB peak     |
| Connectors             | 2 × Speakon NL4                 |                                 |
| Net Weight             | 23.5 kg                         | 29.5 kg                         |
| Dimensions (W x D x H) | 596×465x343 mm                  | 716×575×425 mm                  |