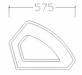

| Specifications:        |                                 |                                 |
|------------------------|---------------------------------|---------------------------------|
| Model                  | NM12S                           | NM15S                           |
| Frequency Response     | 56-19KHZ                        | 40Hz-19KHz                      |
| Sensitivity (1 W@1m)   | 97dB                            | 100dB                           |
| Nominal Impedance      | 8Ω                              | 8Ω                              |
| Rated Power            | 400W AES, 1600W Peak            | 500W AES, 2000W Peak            |
| LF Driver              | 1 x 12" (300mm) / 3" voice coil | 1 x 15" (385mm) / 3" voice coil |
| HF Driver              | 1×1"(25mm) / 1.75" voice coil   | 1×1.5"(38mm) / 3" voice coil    |
| Dispersion             | 90°×60°                         | 90°×60°                         |
| Maximum SPL            | 127dB continuous, 133dB peak    | 125dB continuous,131dB peak     |
| Connectors             | 2 × Speakon NL4                 |                                 |
| Net Weight             | 23.5 kg                         | 29.5 kg                         |
| Dimensions (W x D x H) | 596×465x343 mm                  | 716×575×425 mm                  |