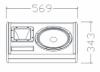

| Specifications:        |                                 |                                 |
|------------------------|---------------------------------|---------------------------------|
| Model                  | NM12S                           | NM15S                           |
| Frequency Response     | 56-19KHZ                        | 40Hz-19KHz                      |
| Sensitivity (1 W@1m)   | 97dB                            | 100dB                           |
| Nominal Impedance      | 8Ω                              | 8Ω                              |
| Rated Power            | 400W AES, 1600W Peak            | 500W AES, 2000W Peak            |
| LF Driver              | 1 x 12" (300mm) / 3" voice coil | 1 x 15" (385mm) / 3" voice coil |
| HF Driver              | 1×1"(25mm) / 1.75" voice coil   | 1×1.5"(38mm) / 3" voice coil    |
| Dispersion             | 90°×60°                         | 90°×60°                         |
| Maximum SPL            | 127dB continuous, 133dB peak    | 125dB continuous,131dB peak     |
| Connectors             | 2 × Speakon NL4                 |                                 |
| Net Weight             | 23.5 kg                         | 29.5 kg                         |
| Dimensions (W x D x H) | 596×465x343 mm                  | 716×575×425 mm                  |